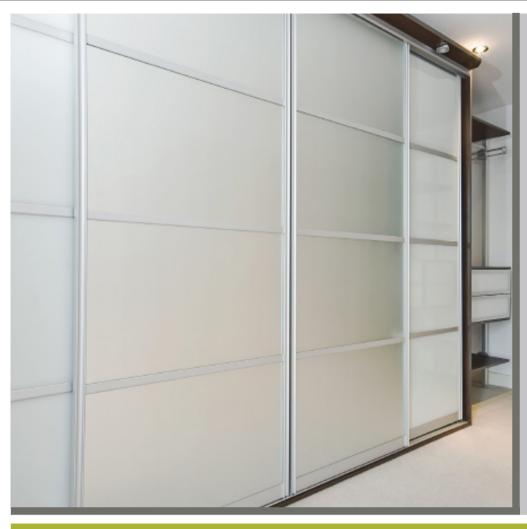

# stylish & practical sliding robe doors.

Hills have a full range of framing systems to suit any decor, offering a range of popular colours that will enable you to match your existing decor with confidence.

Hills also offer a full range of sliding doors. Choose from glass, raw MDF, Melamine, mirror or a custom combination of these.

If you prefer a personalised finish, we can produce all our products using a full range of laminate colours and finishes to suit your individual needs.