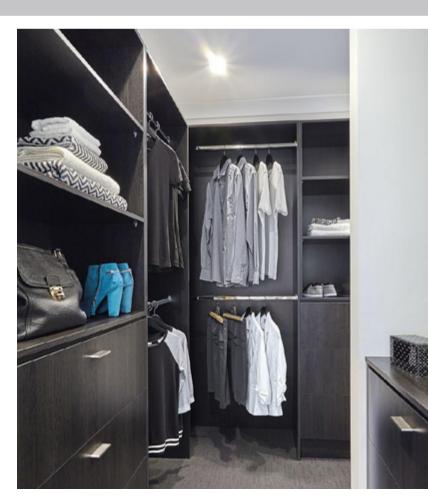

# WARDROBES

A Hills built-in or walk-in robe will solve all your storage problems and give your home more space. Our flexible custom made designs mean that you can tailor your robe to suit your needs perfectly.

#### WARDROBES

Hills offer a wide selection of wardrobe solutions to suit any budget and style - from built-in to walk-in wardrobe systems.

We can design your wardrobe to fit any room configuration or bedroom interior. Hills ensure you achieve ultimate spaciousness while adding a stylish look to your room.