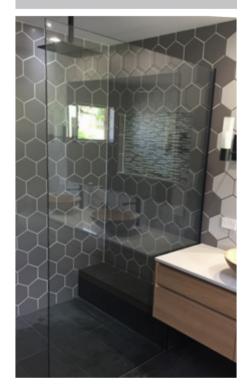

we can produce all our products using a full range of laminate colours and finishes to suit your individual needs.

## MUST-HAVE WARDROBE ACCESSORIES



PULL-OUT PREMIER MIRROR



TROUSER RACK

#### **JEWELLERY TRAY**



BELT / TIE RACKS



#### SHOWER SCREENS



# framed, semi-framed & frameless.

Give your bathroom an impressive new look and feel - choose from a great selection of premium shower screen styles and solutions to suit your home.

We can take you through your options, from hinged, sliding or pivot doors — to framed, semi-framed or frameless screens.

Hills will measure and install your screen to ensure a perfect fit as well as cost effective solutions.

### SOPHISTICATED SHOWER SCREEN DESIGNS

#### FRAMED SHOWER SCREEN



SEMI-FRAMED SHOWER SCREEN



FRAMELESS SHOWER SCREEN



#### **OUR SUNSHINE COAST SHOWROOM**



Simply call us for a <u>free</u>, no obligation consultation. One of our trained consultants will then visit at a time that is convenient - after hours or on weekends available by appointment. Alternatively you can visit us at our showroom during business hours, listed below.

Hills will discuss your particular storage requirements, your choice of styles and finishes, and take all necessary measurements. We will then provide a fixed quote on the spot.



HILLS ROBES & SCREENS
23 Enterprise Street, Caloundra, QLD 4551

(07) 5491 7567 www.hillswardrobes.com.au

Hills showroom is open 9am-5pm Mon to Fri & 9am-12pm Saturday.