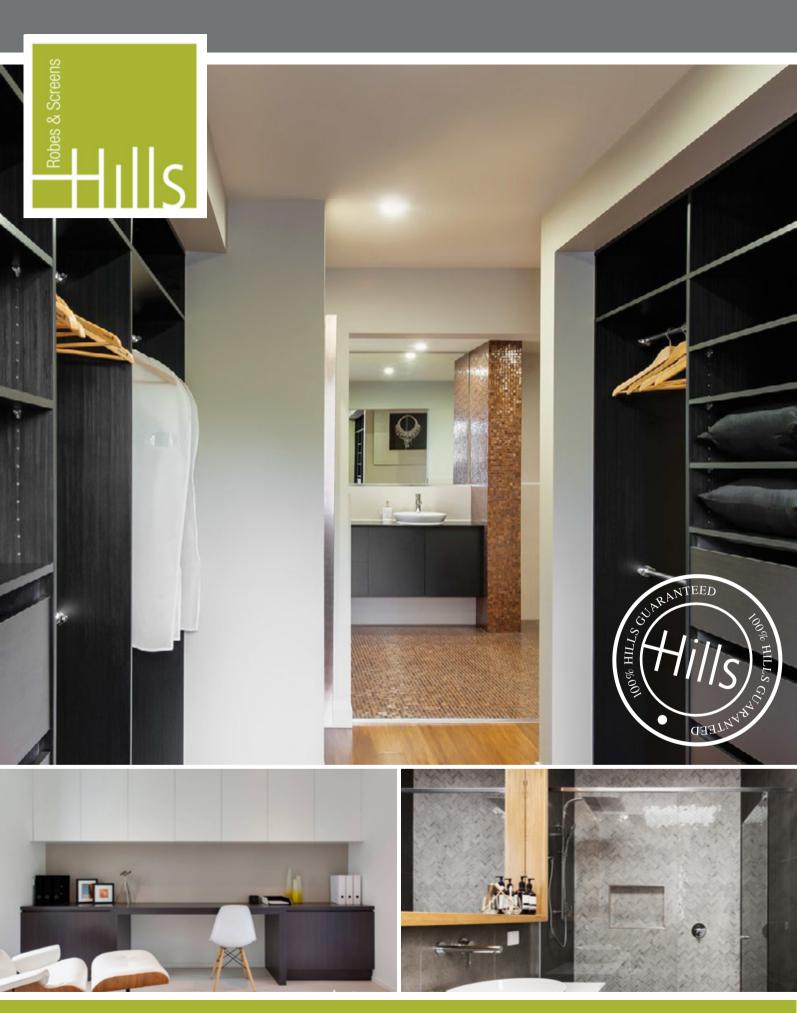

#### **OUR PRODUCTS & SERVICES**

Shower screens with style - from space saving functionality to ultra modern style, Hills quality guaranteed shower screens are available in three main styles:

- Fully-framed
- Semi-framed
- Frameless

# framed, semi-framed & frameless.

Give your bathroom an impressive new look and feel - choose from a great selection of premium shower screen styles and solutions to suit your home.

We can take you through your options, from hinged, sliding or pivot doors — to framed, semi-framed or frameless screens.

#### FRAMED SHOWER SCREEN

SEMI-FRAMED SHOWER SCREEN

FRAMELESS SHOWER SCREEN